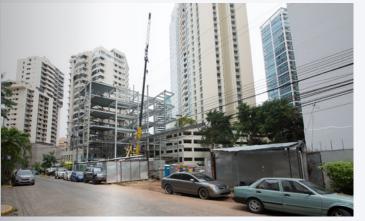

## VeCentro Vacamonte, Panama

Completion: 2025
Construction company: Grupo Palo Verde
Architect: Artedim

Project managment: Locations Advisors Marketing/Branding: 4S

Rentable/saleable area: 5,723m<sup>2</sup>

Commercial locales: 27 (ground floor/street level)

from 70m<sup>2</sup>

2024

Parking spaces: 164

Anchor tenant: Xtra Supermarkets

Construction start: Q3/2024 Delivery date: Mid-2025

Vecentro Plaza is a street/stip mall with retail for the surrounding residential areas. Vecentro Plaza will be located just 2km from the entrance to Vacamonte. The project will be accessible from the Arraiján-Chorrera Highway and from the Inter-American Highway, soon via the Vía Costanera. Vecentro Plaza is located in Vacamonte, Arraiján next to the entrance to the La Hacienda project. The area currently has 220,000 inhabitants\* and is projected to grow in the coming years. (\* - Panama sensus 2010)