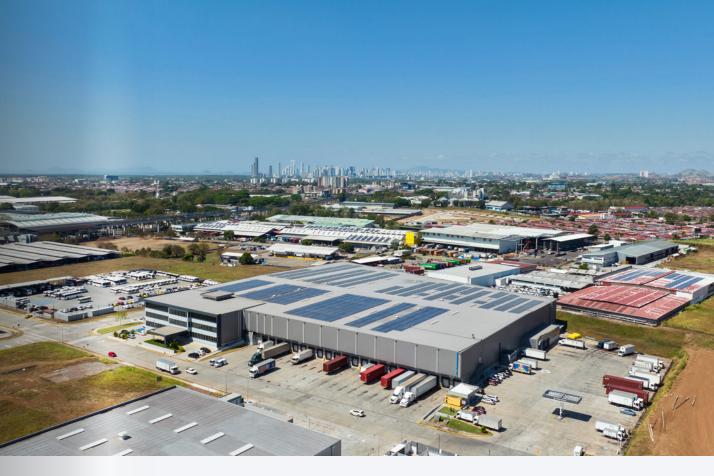

## TCP2 Tocumen, Panama

Project start: 201X
Completed: 201X
Construction company: TBC
Architect: (TBD)
Project managment: TBC
Number of buildings: 20

Property scale: 6,180.55m<sup>2</sup>

Type: Warehouse & buildings

#### **Elevating standards for commercial park properties**

Tocumen Commercial Park Located in the Tocumen Commercial Park Logistics Park (TCP) on Vía Tocumen and Avenida Domingo Díaz, it consists of a 6,180.55m2 lot of closed surface with a security checkpoint, wide boulevard, with 20m wide streets (wide for two cars and container mules), underground lighting and electricity, centralized fire tank and pump that supplies each lot, basic maintenance services. TCP has companies such as: Felipe Motta, National Rent a Car, Panafoto, Selecta, Dollar Rent a Car, Cochez, FESA, Cable Onda, Don Lee, among others.