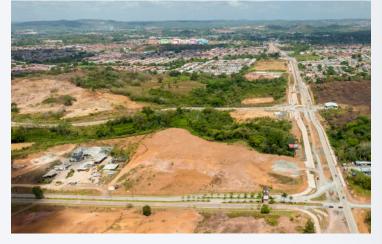

Commercial locales: 27 (ground floor/street level)

from 70m<sup>2</sup>

2024

Parking spaces: 164

Anchor tenant: Xtra Supermarkets

Construction start: Q3/2024 Delivery date: Mid-2025

Vecentro Plaza is a street/stip mall with retail for the surrounding residential areas. Vecentro Plaza will be located just 2km from the entrance to Vacamonte. The project will be accessible from the Arraiján-Chorrera Highway and from the Inter-American Highway, soon via the Vía Costanera. Vecentro Plaza is located in Vacamonte, Arraiján next to the entrance to the La Hacienda project. The area currently has 220,000 inhabitants\* and is projected to grow in the coming years. (\* - Panama sensus 2010)