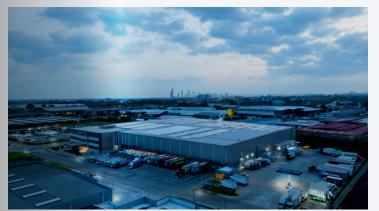

## TCP2 Tocumen, Panama

Project start: 201X
Completed: 201X
Construction company: TBC
Architect: (TBD)
Project managment: TBC
Number of buildings: 20

Property scale: 6,180.55m<sup>2</sup>

Type: Warehouse & buildings

#### **Elevating standards for commercial park properties**

Tocumen Commercial Park Located in the Tocumen Commercial Park Logistics Park (TCP) on Vía Tocumen and Avenida Domingo Díaz, it consists of a 6,180.55m2 lot of closed surface with a security checkpoint, wide boulevard, with 20m wide streets (wide for two cars and container mules), underground lighting and electricity, centralized fire tank and pump that supplies each lot, basic maintenance services. TCP has companies such as: Felipe Motta, National Rent a Car, Panafoto, Selecta, Dollar Rent a Car, Cochez, FESA, Cable Onda, Don Lee, among others.