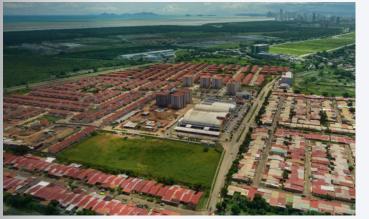

## VeCentro Vacamonte, Panama

Completion: 2025
Construction company: Grupo Palo Verde
Architect: Artedim

Project managment: Locations Advisors Marketing/Branding: 4S

Rentable/saleable area: 5,723m<sup>2</sup>

Commercial locales: 27 (ground floor/street level)

from 70m<sup>2</sup>

2024

Parking spaces: 164

Anchor tenant: Xtra Supermarkets

Construction start: Q3/2024 Delivery date: Mid-2025

Vecentro Plaza is a street/stip mall with retail for the surrounding residential areas. Vecentro Plaza will be located just 2km from the entrance to Vacamonte. The project will be accessible from the Arraiján-Chorrera Highway and from the Inter-American Highway, soon via the Vía Costanera. Vecentro Plaza is located in Vacamonte, Arraiján next to the entrance to the La Hacienda project. The area currently has 220,000 inhabitants\* and is projected to grow in the coming years. (\* - Panama sensus 2010)