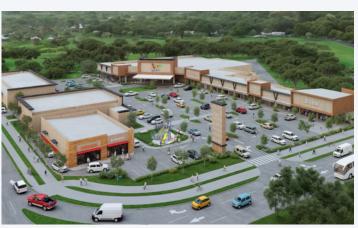

## VeCentro Vacamonte, Panama

Completion: 2025
Construction company: Grupo Palo Verde
Architect: Artedim

Project managment: Locations Advisors Marketing/Branding: 4S

Rentable/saleable area: 5,723m<sup>2</sup>

Commercial locales: 27 (ground floor/street level)

from 70m<sup>2</sup>

2024

Parking spaces: 164

Anchor tenant: Xtra Supermarkets

Construction start: Q3/2024 Delivery date: Mid-2025

Vecentro Plaza is a street/stip mall with retail for the surrounding residential areas. Vecentro Plaza will be located just 2km from the entrance to Vacamonte. The project will be accessible from the Arraiján-Chorrera Highway and from the Inter-American Highway, soon via the Vía Costanera. Vecentro Plaza is located in Vacamonte, Arraiján next to the entrance to the La Hacienda project. The area currently has 220,000 inhabitants\* and is projected to grow in the coming years. (\* - Panama sensus 2010)