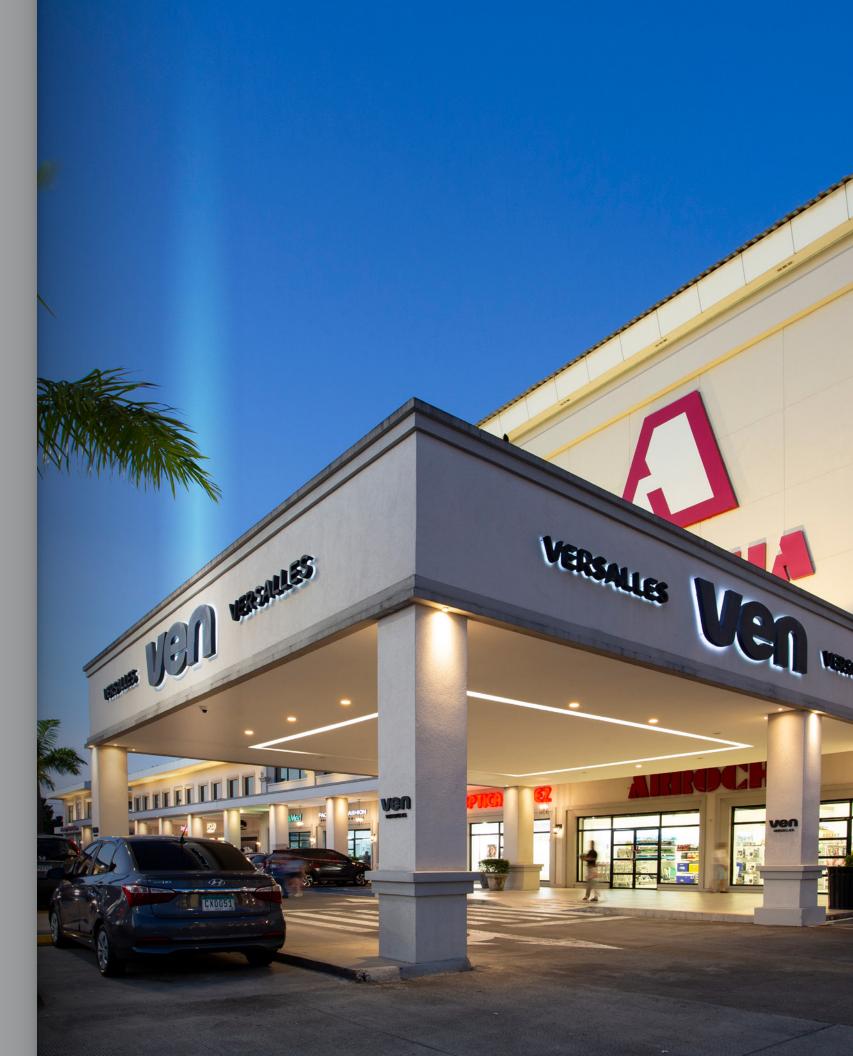

#### Ven **Versalles, Panama**

Project start: 2016 Completed: 2017

Construction company: Constructora Ripard Architect: Jorge Lopera + Culteva

Project management: Manhattan Culteva Marketing/Branding:

#### **Convenience close to you**

VenVersalles is located between Avenida Costanera and Avenida las Ramblas, in the growing Versalles area, which consists of a mix of residential and commercial developments. The establishments on these avenues are mainly businesses and are the access routes for all residential traffic to and from Versailles. This guarantees the visibility and convenience of VenVersalles for its entire audience.

info online

Versailles is under accelerated development. With a large number of projects under construction, both commercial and residential, the neighborhoods immediately behind and lateral to VenVersalles are Reserva de Versalles, Torres de Versalles II, and Torres de Cantabria – all led and implemented by Grupo Provivienda. These projects will increase the growth of Versalles with approximately 1,500 to 2,000 residential units.