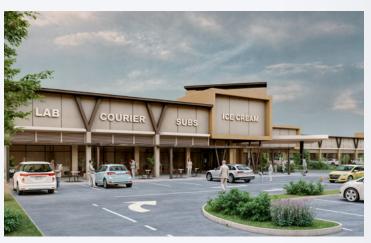

## VeCentro Vacamonte, Panama

Completion: 2025
Construction company: Grupo Palo Verde
Architect: Artedim

Project managment: Locations Advisors Marketing/Branding: 4S

Rentable/saleable area: 5,723m<sup>2</sup>

Commercial locales: 27 (ground floor/street level)

from 70m<sup>2</sup>

2024

Parking spaces: 164

Anchor tenant: Xtra Supermarkets

Construction start: Q3/2024 Delivery date: Mid-2025

Vecentro Plaza is a street/stip mall with retail for the surrounding residential areas. Vecentro Plaza will be located just 2km from the entrance to Vacamonte. The project will be accessible from the Arraiján-Chorrera Highway and from the Inter-American Highway, soon via the Vía Costanera. Vecentro Plaza is located in Vacamonte, Arraiján next to the entrance to the La Hacienda project. The area currently has 220,000 inhabitants\* and is projected to grow in the coming years. (\* - Panama sensus 2010)