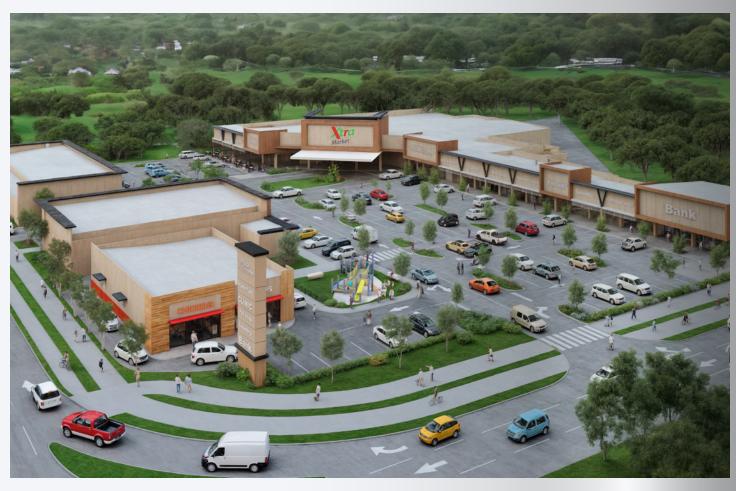

## VeCentro Vacamonte, Panama

Completion: 2025
Construction company: Grupo Palo Verde
Architect: Artedim

Project managment: Locations Advisors Marketing/Branding: 4S

Rentable/saleable area: 5,723m<sup>2</sup>

Commercial locales: 27 (ground floor/street level)

from 70m<sup>2</sup>

2024

Parking spaces: 164

Anchor tenant: Xtra Supermarkets

Construction start: Q3/2024 Delivery date: Mid-2025

Vecentro Plaza is a street/stip mall with retail for the surrounding residential areas. Vecentro Plaza will be located just 2km from the entrance to Vacamonte. The project will be accessible from the Arraiján-Chorrera Highway and from the Inter-American Highway, soon via the Vía Costanera. Vecentro Plaza is located in Vacamonte, Arraiján next to the entrance to the La Hacienda project. The area currently has 220,000 inhabitants\* and is projected to grow in the coming years. (\* - Panama sensus 2010)