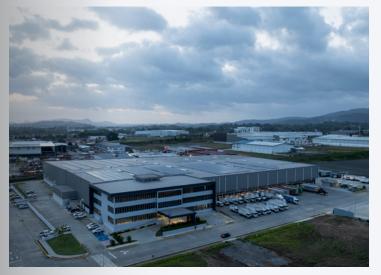

## VeCentro Vacamonte, Panama

Completion: 2025
Construction company: Grupo Palo Verde
Architect: Artedim

Project managment: Locations Advisors Marketing/Branding: 4S

Rentable/saleable area: 5,723m<sup>2</sup>

Commercial locales: 27 (ground floor/street level)

from 70m<sup>2</sup>

2024

Parking spaces: 164

Anchor tenant: Xtra Supermarkets

Construction start: Q3/2024 Delivery date: Mid-2025

Vecentro Plaza is a street/stip mall with retail for the surrounding residential areas. Vecentro Plaza will be located just 2km from the entrance to Vacamonte. The project will be accessible from the Arraiján-Chorrera Highway and from the Inter-American Highway, soon via the Vía Costanera. Vecentro Plaza is located in Vacamonte, Arraiján next to the entrance to the La Hacienda project. The area currently has 220,000 inhabitants\* and is projected to grow in the coming years. (\* - Panama sensus 2010)