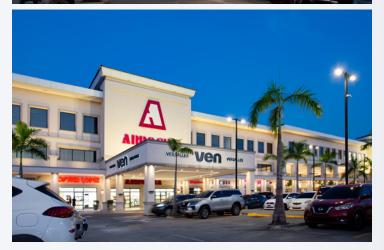

#### Ven **Versalles, Panama**

Project start: 2016 Completed: 2017

Construction company: Constructora Ripard Architect: Jorge Lopera + Culteva

Project management: Manhattan Culteva Marketing/Branding:

#### **Convenience close to you**

VenVersalles is located between Avenida Costanera and Avenida las Ramblas, in the growing Versalles area, which consists of a mix of residential and commercial developments. The establishments on these avenues are mainly businesses and are the access routes for all residential traffic to and from Versailles. This guarantees the visibility and convenience of VenVersalles for its entire audience.

info online

Versailles is under accelerated development. With a large number of projects under construction, both commercial and residential, the neighborhoods immediately behind and lateral to VenVersalles are Reserva de Versalles, Torres de Versalles II, and Torres de Cantabria – all led and implemented by Grupo Provivienda. These projects will increase the growth of Versalles with approximately 1,500 to 2,000 residential units.