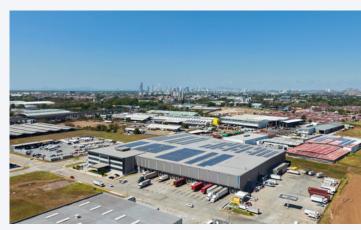

## TCP2 Tocumen, Panama

Project start: 201X
Completed: 201X
Construction company: TBC
Architect: (TBD)
Project managment: TBC
Number of buildings: 20

Property scale: 6,180.55m<sup>2</sup>

Type: Warehouse & buildings

#### **Elevating standards for commercial park properties**

Tocumen Commercial Park Located in the Tocumen Commercial Park Logistics Park (TCP) on Vía Tocumen and Avenida Domingo Díaz, it consists of a 6,180.55m2 lot of closed surface with a security checkpoint, wide boulevard, with 20m wide streets (wide for two cars and container mules), underground lighting and electricity, centralized fire tank and pump that supplies each lot, basic maintenance services. TCP has companies such as: Felipe Motta, National Rent a Car, Panafoto, Selecta, Dollar Rent a Car, Cochez, FESA, Cable Onda, Don Lee, among others.