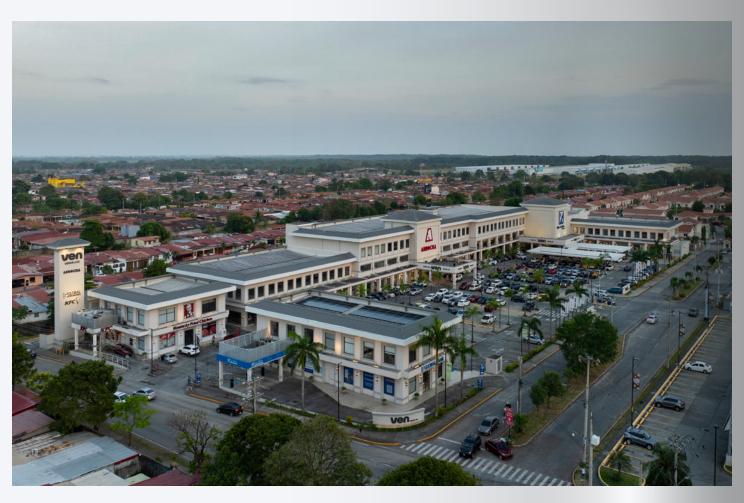

#### Ven **Versalles, Panama**

Project start: 2016 Completed: 2017

Construction company: Constructora Ripard Architect: Jorge Lopera + Culteva

Project management: Manhattan Culteva Marketing/Branding:

#### **Convenience close to you**

VenVersalles is located between Avenida Costanera and Avenida las Ramblas, in the growing Versalles area, which consists of a mix of residential and commercial developments. The establishments on these avenues are mainly businesses and are the access routes for all residential traffic to and from Versailles. This guarantees the visibility and convenience of VenVersalles for its entire audience.

info online

Versailles is under accelerated development. With a large number of projects under construction, both commercial and residential, the neighborhoods immediately behind and lateral to VenVersalles are Reserva de Versalles, Torres de Versalles II, and Torres de Cantabria – all led and implemented by Grupo Provivienda. These projects will increase the growth of Versalles with approximately 1,500 to 2,000 residential units.